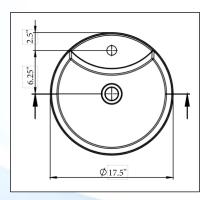

**Trend 45 Countertop sink** 

| Dimensions | 17.5" x 5.5"     |
|------------|------------------|
| Weight     | 12 lbs           |
| Finish     | Polished or Matt |