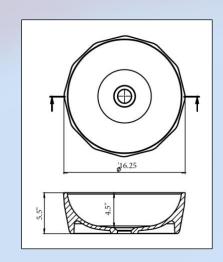

#### **Geo Countertop Sink**

| Dimensions | 16.25"x 5.5"     |
|------------|------------------|
| Weight     | 18.5 lbs         |
| Finish     | Polished or matt |