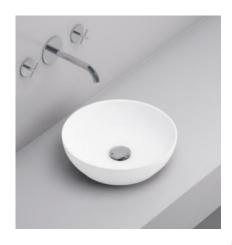

#### **Piccolo Countertop Sink**

| Dimensions | 15.75" x 4.5"    |
|------------|------------------|
| Weight     | 12.5 lbs         |
| Finish     | Polished or matt |