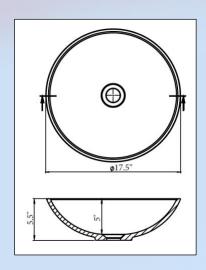

**Trend 45 Countertop sink** 

| Dimensions | 17.5" x 5.5"     |
|------------|------------------|
| Weight     | 12 lbs           |
| Finish     | Polished or Matt |