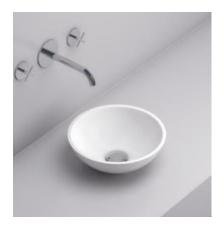

#### **Brena Countertop Sink**

| Dimensions | 13" x 6"         |
|------------|------------------|
| Weight     | 15.5 lbs         |
| Finish     | Polished or matt |

**Trend 34 Countertop sink** 

| Dimensions | 13" x 5"         |
|------------|------------------|
| Weight     | 8 lbs            |
| Finish     | Polished or Matt |