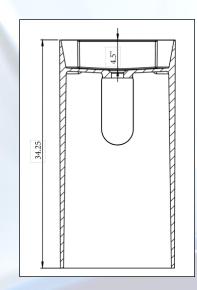

#### **Cone Freestanding Sink**

| Dimensions | 34.25" x 17.5"   |
|------------|------------------|
| Weight     | 101 lbs          |
| Finish     | Polished or matt |