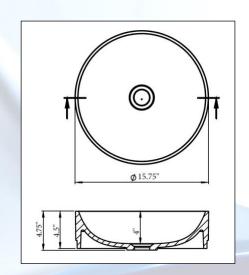

#### **Piccolo Countertop Sink**

| Dimensions | 15.75" x 4.5"    |
|------------|------------------|
| Weight     | 12.5 lbs         |
| Finish     | Polished or matt |