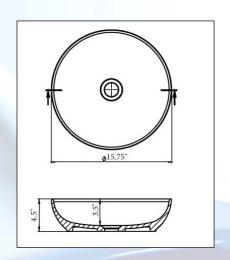

#### **Piccolo Countertop Sink**

| Dimensions | 15.75" x 4.5"    |
|------------|------------------|
| Weight     | 12.5 lbs         |
| Finish     | Polished or matt |