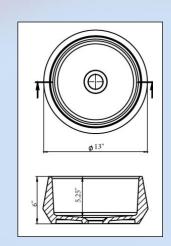

#### **Brena Countertop Sink**

| Dimensions | 13" x 6"         |
|------------|------------------|
| Weight     | 15.5 lbs         |
| Finish     | Polished or matt |

**Trend 34 Countertop sink** 

| Dimensions | 13" x 5"         |
|------------|------------------|
| Weight     | 8 lbs            |
| Finish     | Polished or Matt |