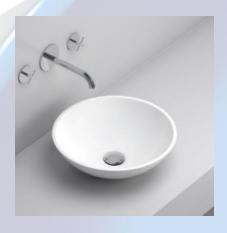

#### **Brena Countertop Sink**

| Dimensions | 13" x 6"         |
|------------|------------------|
| Weight     | 15.5 lbs         |
| Finish     | Polished or matt |

**Trend 34 Countertop sink** 

| Dimensions | 13" x 5"         |
|------------|------------------|
| Weight     | 8 lbs            |
| Finish     | Polished or Matt |