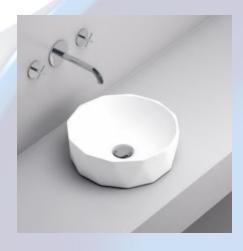

#### **Geo Countertop Sink**

| Dimensions | 16.25"x 5.5"     |
|------------|------------------|
| Weight     | 18.5 lbs         |
| Finish     | Polished or matt |