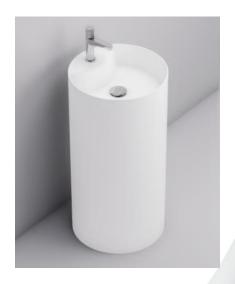

#### **Cone Freestanding Sink**

| Dimensions | 34.25" x 17.5"   |
|------------|------------------|
| Weight     | 101 lbs          |
| Finish     | Polished or matt |