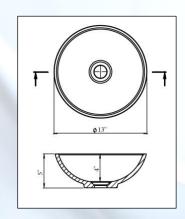

#### **Brena Countertop Sink**

| Dimensions | 13" x 6"         |
|------------|------------------|
| Weight     | 15.5 lbs         |
| Finish     | Polished or matt |

**Trend 34 Countertop sink** 

| Dimensions | 13" x 5"         |
|------------|------------------|
| Weight     | 8 lbs            |
| Finish     | Polished or Matt |