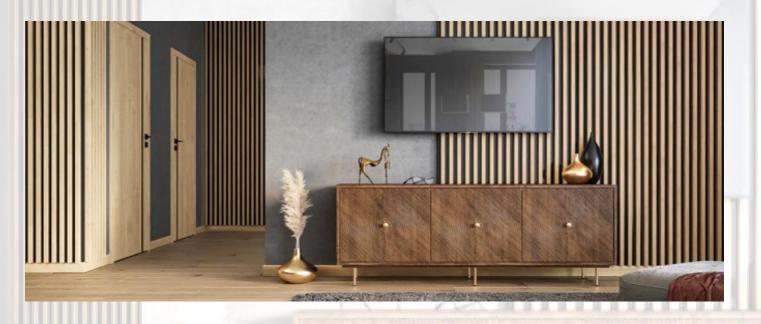

## LUXZONE

Luxzone wall slats are available in many color combinations which allow customization of the product to match every decir and style of interior.

Wall slats are a great way to decorate a room providing a warm and cozy environment. They are not only used in homes but offices and waiting room as well.