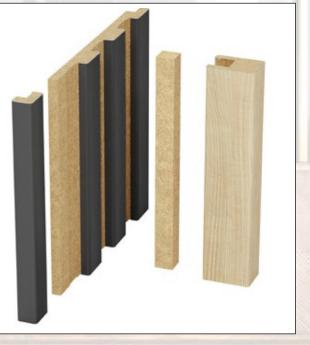

## LUXZONE

Luxzone wall slats are available in many color combinations which allow customization of the product to match every decir and style of interior.

Wall slats are a great way to decorate a room providing a warm and cozy environment. They are not only used in homes but offices and waiting room as well.