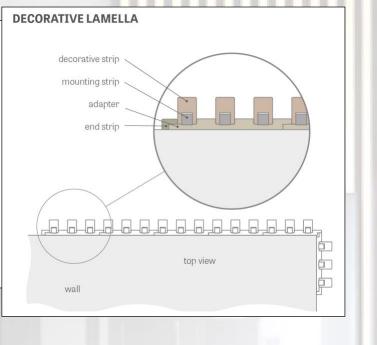

The wall slats can also be mounted without an adapter directly to the wall using only a mounting strip on which we mount the decorative strip. Decorative strip (with the mounting strip included) can be purchased only in multiple of 3 pieces, e.g. 3 pcs, 6 pcs, 9 pcs, etc.

adapter - quantity in pack 1 piece end strip - package quantity 1 piece decorative strip + mounting strip - pack of 3 pcs + 3 pcs

www.lux-zone.com