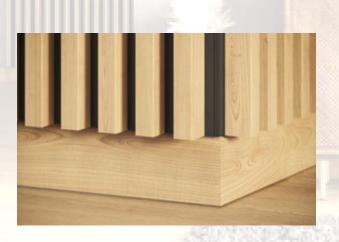

The wall slats can also be mounted without an adapter directly to the wall using only a mounting strip on which we mount the decorative strip. Decorative strip (with the mounting strip included) can be purchased only in multiple of 3 pieces, e.g. 3 pcs, 6 pcs, 9 pcs, etc.