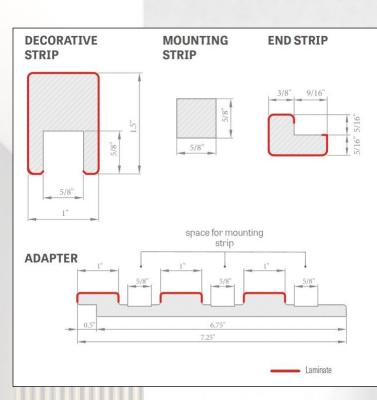

The wall slats can also be mounted without an adapter directly to the wall using only a mounting strip on which we mount the decorative strip. Decorative strip (with the mounting strip included) can be purchased only in multiple of 3 pieces, e.g. 3 pcs, 6 pcs, 9 pcs, etc.

adapter - quantity in pack 1 piece end strip - package quantity 1 piece decorative strip + mounting strip - pack of 3 pcs + 3 pcs

www.lux-zone.com