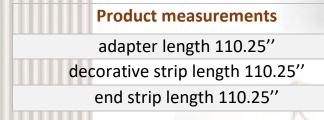

#### A beautiful addition to complete the look of your space.

The individual elements of the decorative slats system are commercially available in a length of 108.25 inch, however each product has a production length of 110.25 inc and is delivered in this length, where 1 inch per side is a margin for free trimming before installation and also a reserve in case of transport damage.