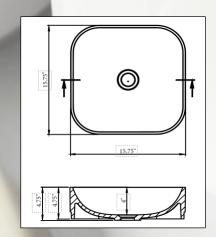

# **Glow 400 Countertop Sink**

| Dimensions | 15.75" x 15.75" X 4.75" |
|------------|-------------------------|
| Weight     | 19.5 lbs                |
| Sku#       | GLW-400WG               |