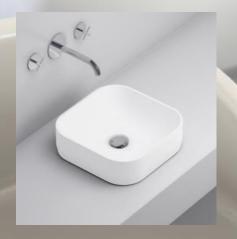

#### **Quadra 804 Countertop Sink**

| Dimensions | 31.5" x 18.25" x 4.25" |
|------------|------------------------|
| Weight     | 44 lbs                 |
| Sku#       | QDR-804WG              |