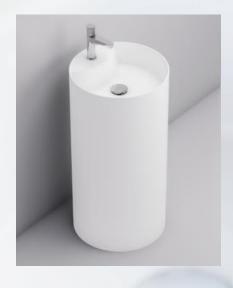

#### **Cone Freestanding Sink**

| Dimensions | 34.25" x 17.5" |
|------------|----------------|
| Weight     | 101 lbs        |
| Sku#       | CNE-440WG      |