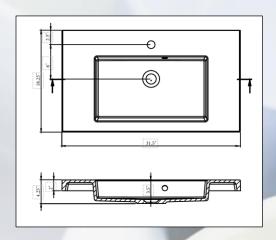

#### **Quadra 804 Countertop Sink**

| Dimensions | 31.5" x 18.25" x 4.25" |
|------------|------------------------|
| Weight     | 44 lbs                 |
| Sku#       | QDR-804WG              |