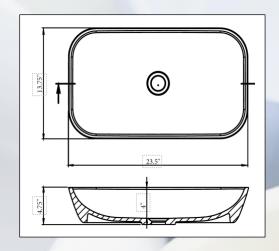

#### **Norris 600 Countertop Sink**

| Dimensions | 23.5" x 13.75" x 4.75" |
|------------|------------------------|
| Weight     | 22 lbs                 |
| Sku#       | NRS-600WG              |