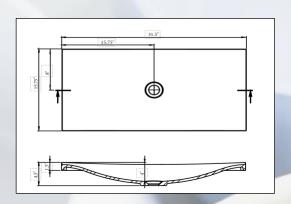

#### Jazz 800 Built-in Sink

| Dimensions | 31.5" x 15.75" x 4.5" |
|------------|-----------------------|
| Weight     | 22 lbs                |
| Sku#       | JAZ-800WG             |