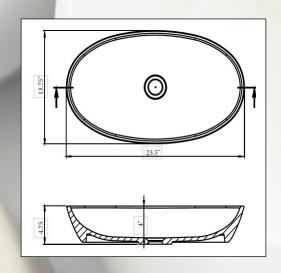

#### **Chuck 600 Countertop Sink**

| Dimensions | 23.5" x 13.75" x 4.75" |
|------------|------------------------|
| Weight     | 26 lbs                 |
| Sku#       | CHK-600WM              |

#### **Norris 600 Countertop Sink**

| Dimensions | 23.5" x 13.75" x 4.75" |
|------------|------------------------|
| Weight     | 22 lbs                 |
| Sku#       | NRS-600WG              |