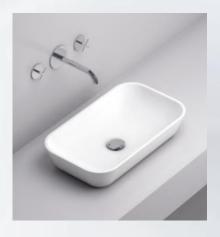

#### **Norris 600 Countertop Sink**

| Dimensions | 23.5" x 13.75" x 4.75" |
|------------|------------------------|
| Weight     | 22 lbs                 |
| Sku#       | NRS-600WG              |