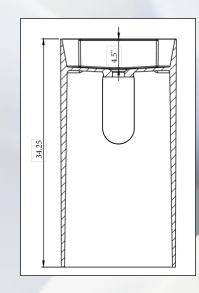

#### **Cone Freestanding Sink**

| Dimensions | 34.25" x 17.5" |
|------------|----------------|
| Weight     | 101 lbs        |
| Sku#       | CNE-440WG      |