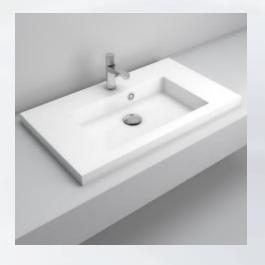

#### **Quadra 804 Countertop Sink**

| Dimensions | 31.5" x 18.25" x 4.25" |
|------------|------------------------|
| Weight     | 44 lbs                 |
| Sku#       | QDR-804WG              |