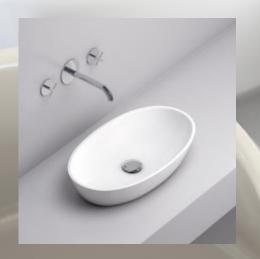

#### **Cone Freestanding Sink**

| Dimensions | 34.25" x 17.5" |
|------------|----------------|
| Weight     | 101 lbs        |
| Sku#       | CNE-440WG      |