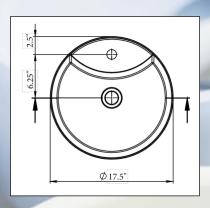

#### **Cone Freestanding Sink**

| Dimensions | 34.25" x 17.5" |
|------------|----------------|
| Weight     | 101 lbs        |
| Sku#       | CNE-440WG      |