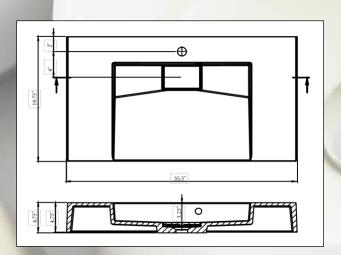

#### Flat 900 Countertop Sink

| Dimensions | 35.5" x 19.75" x 4.75" |
|------------|------------------------|
| Weight     | 62 lbs                 |
| Sku#       | FLT-900WG              |