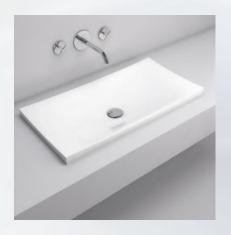

#### Jazz 800 Built-in Sink

| Dimensions | 31.5" x 15.75" x 4.5" |
|------------|-----------------------|
| Weight     | 22 lbs                |
| Sku#       | JAZ-800WG             |