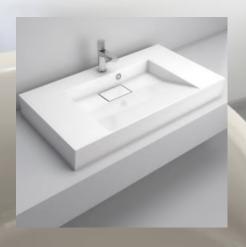

#### Flat 900 Countertop Sink

| Dimensions | 35.5" x 19.75" x 4.75" |
|------------|------------------------|
| Weight     | 62 lbs                 |
| Sku#       | FLT-900WG              |